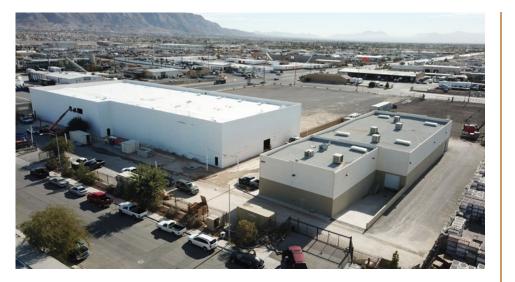

#### INFRASTRUCTURE

# AMA CULTIVATION FACILITY EXPANSION

| Profile                | Current        | Expansion          |  |
|------------------------|----------------|--------------------|--|
| Footprint              | 12,000 sq. ft. | 67,750 sq. ft.     |  |
| Canopy                 | 4,000 sq. ft.  | 40,000 sq. ft.     |  |
| Production<br>Capacity | 100 lbs./month | 700-800 lbs./month |  |
| E Timeline             |                | COMPLETED          |  |

#### State-of-the-Art Facility Highlights:

- 5 different zones 15 bloom rooms and 4 veg rooms
- Sophisticated, fully automated irrigation and fertigation system
- System of small vegetation/cultivation rooms for better crop management
- Vault
- Climate controlled rooms to cater to each phase of plant production
- Benching system to maximize growing space
- Advanced data tracking system for 'steering' the crop scientifically
- 5-fold infrastructure expansion