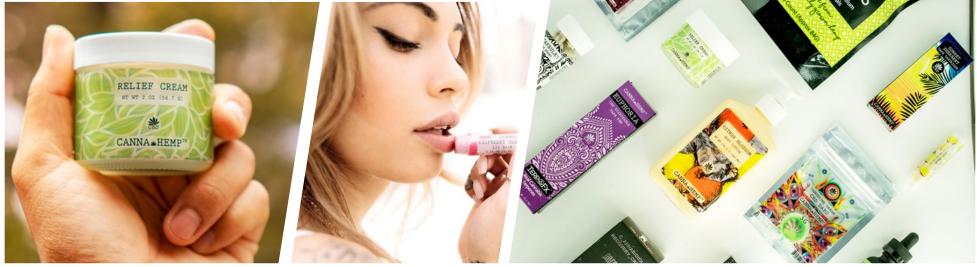

#### Best Topical: Canna Hemp CBD Relief Cream

RELIEF CREAM

INDUSTRIES

Whispered about among cannabis client specialists at nearly every Nevada dispensary I have visited, Canna Hernp Relief felt like a magic potion that was perpetually out of my reach. Yd ask about the cannabisbased topical products that were available, inquire about which ones they would recommend, and in the midst of their list, a pause. "Oh, but Canna Hernp Relief"... And I'd lose whomever it was in a private reverie. Turns out they had just sold the last one in stock, and I'd be left wishing I could find some. What was the big?

When I finally laid hands on it, I understood the hype. Canna Hemp CBD Relief Cream relieves pain through a cool, rejuvenating sensation, and the light formula means your skin just soaks it up. Inflammation above and below the dermis is calmed and soothed with cannabis derived terpenes and organic botanical oils like rosemary and eucalyptus.