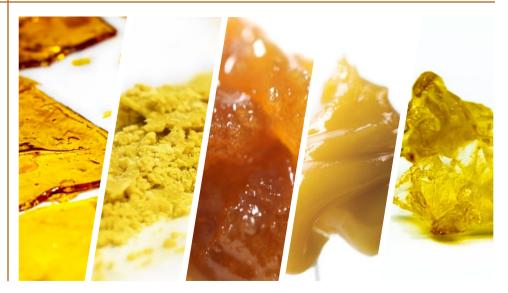

and 4 veg rooms
- Sophisticated, fully automated irrigation and fertigation system
- System of small vegetation/cultivation rooms for better crop management
- Vault
- Climate controlled rooms to cater to each phase of plant production
- Benching system to maximize growing space
- Advanced data tracking system for 'steering' the crop scientifically
- 5-fold infrastructure expansion



933

# AMA EXTRACTION





| Profile                              | Current         | Expansion       |
|--------------------------------------|-----------------|-----------------|
| Footprint                            | 500 sq. ft.     | 12,000 sq. ft.  |
| Distillate<br>Production<br>Capacity | 40 litres/month | 80 litres/month |
| Timeline                             |                 | Fall 2019       |





# HEMP EXTRACTION FACILITY

#### Poised to be one of Nevada's largest hemp extraction facilities





| Profile                                                              | Current                                                                                                                                                                                                                     | Profile  | Current                                                                                                                                                                                                                                                                                     |
|----------------------------------------------------------------------|------------------------------