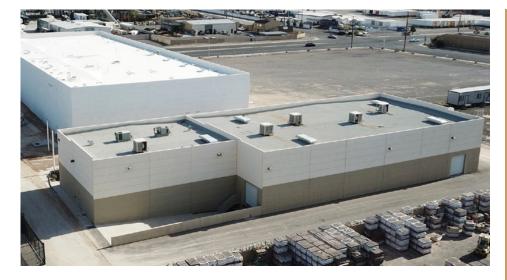

#### INFRASTRUCTURE

# AMA CULTIVATION FACILITY EXPANSION

| Profile                | Current        | Expansion          |  |
|------------------------|----------------|--------------------|--|
| Footprint              | 12,000 sq. ft. | 67,750 sq. ft.     |  |
| Canopy                 | 4,000 sq. ft.  | 40,000 sq. ft.     |  |
| Production<br>Capacity | 100 lbs./month | 700-800 lbs./month |  |
| E Timeline             |                | COMPLETED          |  |

# AMA EXTRACTION

| Profile                              | Current         | Expansion       |
|--------------------------------------|-----------------|-----------------|
| Footprint                            | 500 sq. ft.     | 12,000 sq. ft.  |
| Distillate<br>Production<br>Capacity | 40 litres/month | 80 litres/month |
| Timeline                             |                 | Fall 2019       |