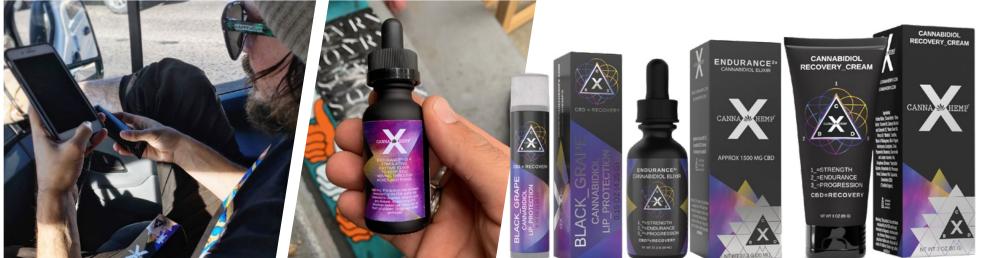

#### CANNA HEMP X<sup>TM</sup>

All-natural CBD products for athletes to focus on recovery and wellness.

www.cannahempx.com | 15

#### The Best Topicals For Pain

Canna Hemp X's Recovery Cream- CBD Fit Recovery

TRENDING NEWS

The Best CBD Water for Chilling Out and Staying Hydrated

Save yourself a trip to the chiropractor's office with Canna Hemp X's Recovery Cream. From skateboarders to basketball players, Canna Hemp X's Recovery Cream from CBD Fit Recovery is one of the best cannabis products for athletes of any kind. Not only will it work to erase bruises faster, but it will also relieve inflammation, muscle spasms, cramps, and pre and post workout soreness. It does this without any of the nasty side effects of pain pills.

If you want both hot and cold <u>all-natural therapy</u>. Canno Hemp X's Recovery Cream is undoubtedly it. Each bottle has 317mg of CBD, in addition to essential organic eucolyptus, poppermint, and rosemary oils for a light scent. All ingredients are organic, gluten-free and non-GMD.